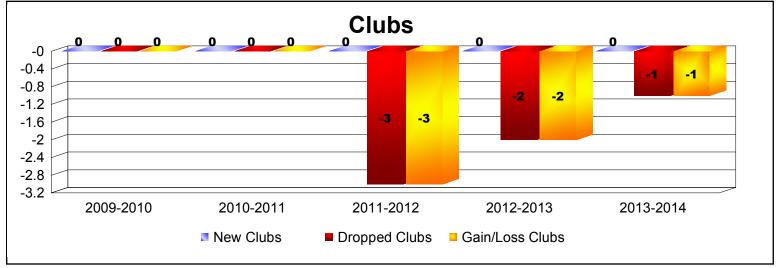

District 11 B2

As of June 2014 Cumulative

| Year      | New<br>Clubs | Dropped<br>Clubs | Gain/<br>Loss<br>Clubs | New<br>Members | Charter<br>Members | Reinstate<br>Members | Transfer<br>Members | Total<br>Member<br>Added | Total<br>Members<br>Dropped | Gain/<br>Loss<br>Members |
|-----------|--------------|------------------|------------------------|----------------|--------------------|----------------------|---------------------|--------------------------|-----------------------------|--------------------------|
| 2009-2010 | 0            | 0                | 0                      | 110            | 0                  | 11                   | 7                   | 128                      | -174                        | -46                      |
| 2010-2011 | 0            | 0                | 0                      | 118            | 0                  | 2                    | 7                   | 127                      | -187                        | -60                      |
| 2011-2012 | 0            | -3               | -3                     | 82             | 0                  | 12                   | 8                   | 102                      | -154                        | -52                      |
| 2012-2013 | 0            | -2               | -2                     | 107            | 0                  | 6                    | 6                   | 119                      | -147                        | -28                      |
| 2013-2014 | 0            | -1               | -1                     | 98             | 0                  | 9                    | 4                   | 111                      | -164                        | -53                      |
| Average   | 0            | -1               | -1                     | 103            | 0                  | 8                    | 6                   | 117                      | -165                        | -48                      |