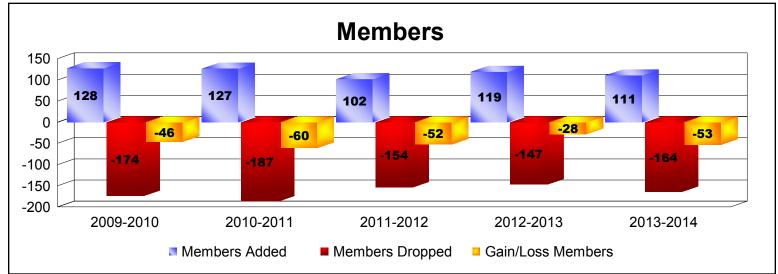

District 11 B2

As of June 2014 Cumulative

| Year      | New<br>Clubs | Dropped<br>Clubs | Gain/<br>Loss<br>Clubs | New<br>Members | Charter<br>Members | Reinstate<br>Members | Transfer<br>Members | Total<br>Member<br>Added | Total<br>Members<br>Dropped | Gain/<br>Loss<br>Members |
|-----------|--------------|------------------|------------------------|----------------|--------------------|----------------------|---------------------|--------------------------|-----------------------------|--------------------------|
| 2009-2010 | 0            | 0                | 0                      | 110            | 0                  | 11                   | 7                   | 128                      | -174                        | -46                      |
| 2010-2011 | 0            | 0                | 0                      | 118            | 0                  | 2                    | 7                   | 127                      | -187                        | -60                      |
| 2011-2012 | 0            | -3               | -3                     | 82             | 0                  | 12                   | 8                   | 102                      | -154                        | -52                      |
| 2012-2013 | 0            | -2               | -2                     | 107            | 0                  | 6                    | 6                   | 119                      | -147                        | -28                      |
| 2013-2014 | 0            | -1               | -1                     | 98             | 0                  | 9                    | 4                   | 111                      | -164                        | -53                      |
| Average   | 0            | -1               | -1                     | 103            | 0                  | 8                    | 6                   | 117                      | -165                        | -48                      |